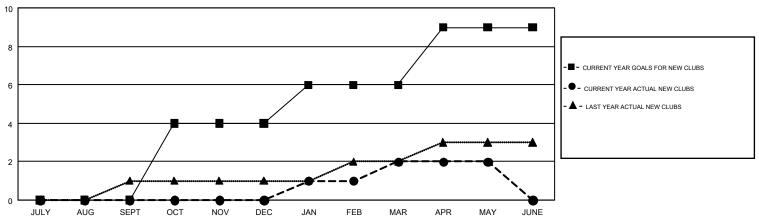

## GMT MONTHLY MEMBERSHIP PROGRESS REPORT

Results as of: 5/31/2018

Multiple District 11

GMT: STEVE ANTON

LOCATION: MICHIGAN

GMT CA 1

| Clubs         |               |           |               | Members               |                           |                         |                                                    |  |
|---------------|---------------|-----------|---------------|-----------------------|---------------------------|-------------------------|----------------------------------------------------|--|
|               | RESULTS FOR   | 2017-2018 |               | RESULTS FOR 2017-2018 |                           |                         |                                                    |  |
| QUARTER       | NEW CLUB GOAL | NEW CLUBS | DROPPED CLUBS | QUARTER               | MEMBER GROWTH NET<br>GOAL | MEMBER GROWTH<br>ACTUAL | DROPPED<br>MEMBERS ACTUAL<br>(including transfers) |  |
| JULY/AUG/SEPT | 0             | 0         | 2             | JULY/AUG/SEPT         | -62                       | 207                     | 351                                                |  |
| OCT/NOV/DEC   | 4             | 0         | 3             | OCT/NOV/DEC           | -41                       | 311                     | 354                                                |  |
| JAN/FEB/MAR   | 2             | 2         | 3             | JAN/FEB/MAR           | -37                       | 292                     | 300                                                |  |
| APR/MAY/JUNE  | 3             | 0         | 2             | APR/MAY/JUNE          | -25                       | 218                     | 182                                                |  |