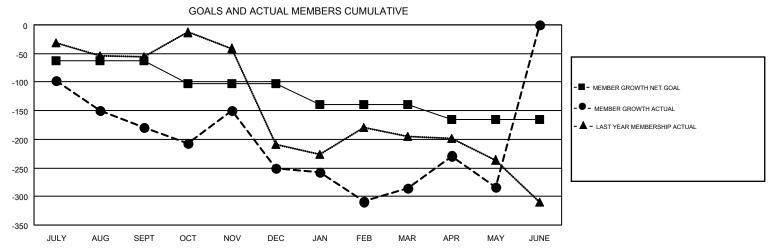

## GMT MONTHLY MEMBERSHIP PROGRESS REPORT

Results as of: 5/31/2018

Multiple District 11

GMT: STEVE ANTON

LOCATION: MICHIGAN

GMT CA 1

| Clubs         |               |           |               | Members               |                           |                         |                                                    |  |
|---------------|---------------|-----------|---------------|-----------------------|---------------------------|-------------------------|----------------------------------------------------|--|
|               | RESULTS FOR   | 2017-2018 |               | RESULTS FOR 2017-2018 |                           |                         |                                                    |  |
| QUARTER       | NEW CLUB GOAL | NEW CLUBS | DROPPED CLUBS | QUARTER               | MEMBER GROWTH NET<br>GOAL | MEMBER GROWTH<br>ACTUAL | DROPPED<br>MEMBERS ACTUAL<br>(including transfers) |  |
| JULY/AUG/SEPT | 0             | 0         | 2             | JULY/AUG/SEPT         | -62                       | 207                     | 351                                                |  |
| OCT/NOV/DEC   | 4             | 0         | 3             | OCT/NOV/DEC           | -41                       | 311                     | 354                                                |  |
| JAN/FEB/MAR   | 2             | 2         | 3             | JAN/FEB/MAR           | -37                       | 292                     | 300                                                |  |
| APR/MAY/JUNE  | 3             | 0         | 2             | APR/MAY/JUNE          | -25                       | 218                     | 182                                                |  |